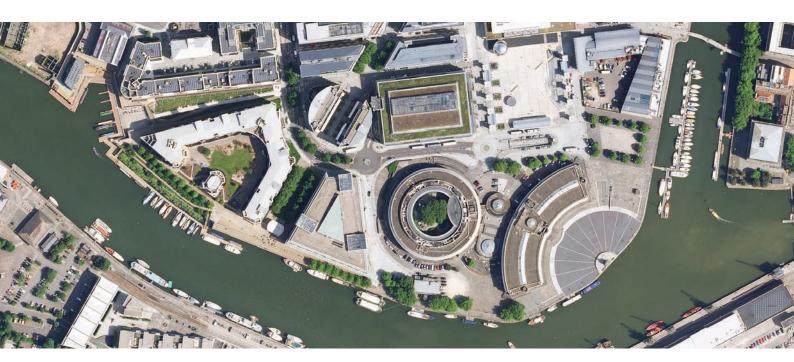

## **Key Features**

- 3 year rolling flying programme ensures data is
- Programme covers whole of Great Britain (GB)
- Aerial photography captured at 12.5cm as a minimum
- We use the latest airborne camera technology for quality, accuracy and consistency
- We use true ortho processing so you have clear images with no distortion (eg building lean)
- All of GB available now via fast download with flex licensing terms

| Specification       |                                                   |                                   |
|---------------------|---------------------------------------------------|-----------------------------------|
| Resolution          | 12.5cm Imagery                                    | 25cm Imagery                      |
| Coverage            | England & extensive areas across Scotland & Wales | England, Wales and Scotland       |
| Accuracy XY         | ± 30cm rmse                                       | ± 60cm rmse                       |
| Formats             | Include: JPG, TIFF, ECW, SID, KMZ                 | Include: JPG, TIFF, ECW, SID, KMZ |
| Bands               | RGB / RGBI                                        | RGB / RGBI                        |
| Standard Projection | British National Grid                             | British National Grid             |
| Tile Size           | 1km x 1km (8,000 x 8,000 pixels)                  | 1km x 1km (4,000 x 4,000 pixels)  |
| Metadata            | Gemini 2.3                                        | Gemini 2.3                        |