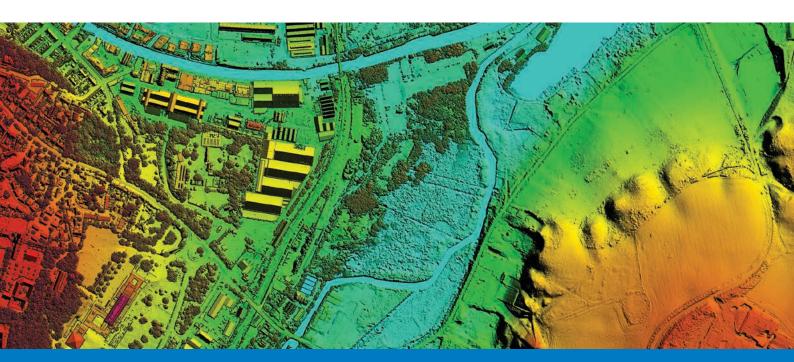

## **Key Features**

- Provides detailed measurements of the height of the earth's first surface
- Includes features such as buildings and vegetation
- Immediate accessibility
- Available as part of our flexible subscription service for quick and cost effective access

## **Applications & Industries**

- Visualisations
- Line of sight analysis
- Utilities
- Agriculture
- Urban forestry planning
- Vegetation mapping

| Specification       |                                                         |
|---------------------|---------------------------------------------------------|
| Resolution          | 25cm                                                    |
| Coverage            | England, Wales and Scotland                             |
| Accuracy XY         | ± 1m rmse                                               |
| Accuracy Z          | ± 1m rmse                                               |
| Formats             | Include: ASCII Grid, ASCII XYZ, DXF Point, DWG, GeoTiff |
| Standard Projection | British National Grid                                   |
| Tile Size           | 1km x 1km (4,000 x 4,000 pixels)                        |
| Metadata            | Gemini 2.3                                              |