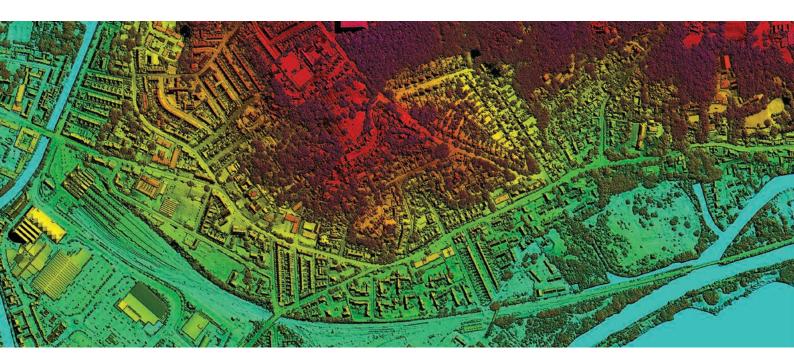

## **Key Features**

- Provides detailed measurements of the height of the earth's first surface
- Includes features such as buildings and vegetation
- Immediate accessibility
- Available as part of our flexible subscription service for quick and cost effective access

## **Applications & Industries**

- Visualisations
- Line of sight analysis
- Utilities
- Agriculture
- Urban forestry planning
- Vegetation mapping

| Specification       |                                                         |
|---------------------|---------------------------------------------------------|
| Resolution          | 25cm                                                    |
| Coverage            | England, Wales and Scotland                             |
| Accuracy XY         | ± 1m rmse                                               |
| Accuracy Z          | ± 1m rmse                                               |
| Formats             | Include: ASCII Grid, ASCII XYZ, DXF Point, DWG, GeoTiff |
| Standard Projection | British National Grid                                   |
| Tile Size           | 1km x 1km (4,000 x 4,000 pixels)                        |
| Metadata            | Gemini 2.3                                              |