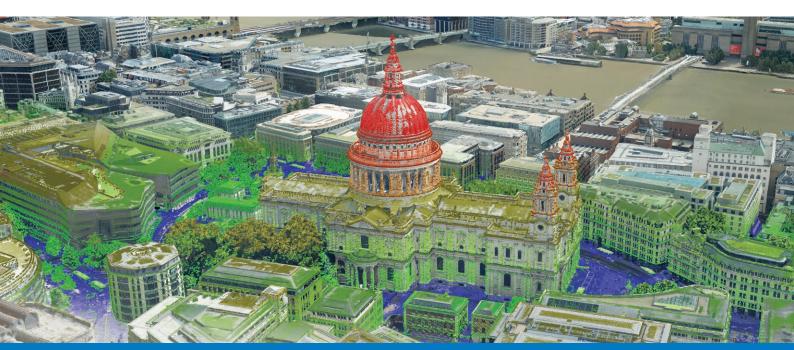

We capture vertical and oblique photography as well as LiDAR and thermal, and are experts in the creation of seamless true ortho photos, digital terrain models, digital surface models and 3D models.

## **Key Features**

- Captured using cutting edge sensor technology
- 3D interactive mesh models
- LiDAR, vertical and oblique photography available separately or as fully rendered mesh models
- Compatible with GIS, CAD and web mapping software
- Available as part of our flexible subscription service for quick and cost effective access
- An enabler of the Smart City vision