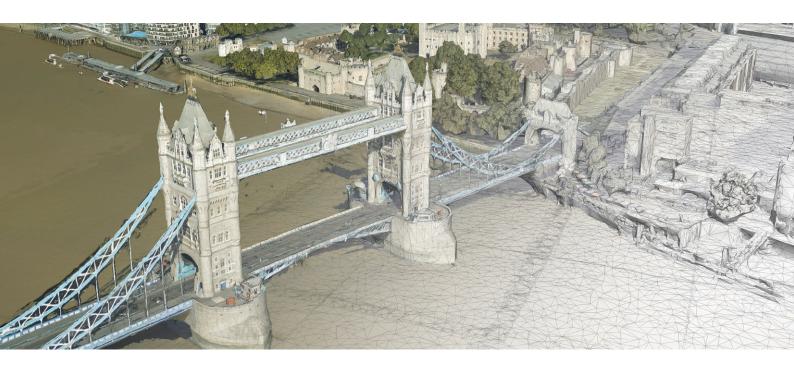

We capture vertical and oblique photography as well as LiDAR and thermal, and are experts in the creation of seamless true ortho photos, digital terrain models, digital surface models and 3D models.

## **Key Features**

- Captured using cutting edge sensor technology
- 3D interactive mesh models
- LiDAR, vertical and oblique photography available separately or as fully rendered mesh models
- Compatible with GIS, CAD and web mapping software
- Available as part of our flexible subscription service for quick and cost effective access
- An enabler of the Smart City vision